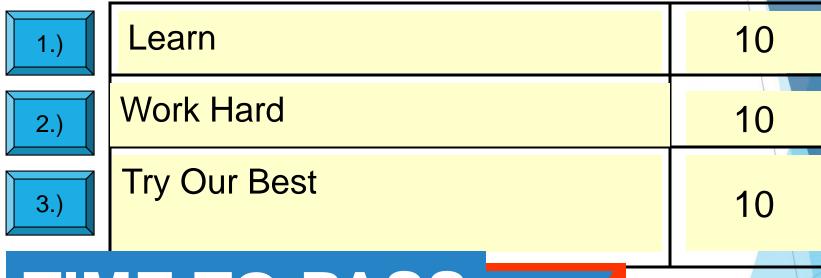

# What are your teachers going to help you learn in school this year?

| 1.) | Reading | 10 |
|-----|---------|----|
| 2.) | Math    | 10 |
| 3.) | Writing | 10 |