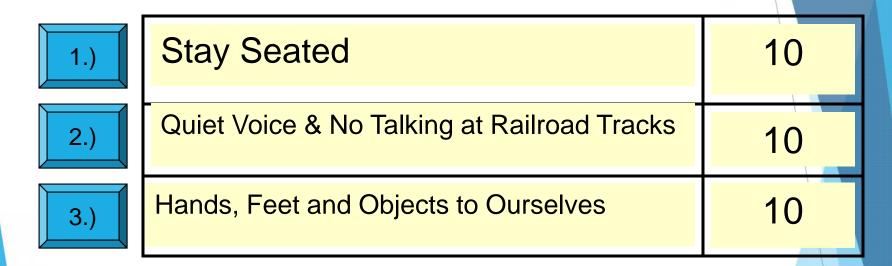

| Question 7 | Question 8 | Question 9 | Question 10 |

30

Name the three ways to show good character at Crossroads. (Our Rules)

| 1.) | Be Respectful  | 10 |
|-----|----------------|----|
| 2.) | Be Responsible | 10 |
| 3.) | Be Peaceful    | 10 |





30

How should we show good character in the hallway?

| 1.) | Always Use Walking Feet                    | 10 |
|-----|--------------------------------------------|----|
| 2.) | Use Quiet Voices or No Talking At All      | 10 |
| 3.) | Keep Your Body in Control (hands and feet) | 10 |



<u>SCORE</u>

30

### What is our job in the lunchroom?

| 1.) | Eat Your Lunch          | 10 |
|-----|-------------------------|----|
| 2.) | Clean Up After Yourself | 10 |
| 3.) | Talk Quietly            | 10 |





#### How should we act on the bus?







30

#### How should we behave on the playground?



30

What is the most important job for students at school?







40

# How can you be a good friend at Crossroads?

| 1.) | Share                                  | 10 |
|-----|----------------------------------------|----|
| 2.) | Treat Others How We Want to be Treated | 10 |
| 3.) | Use Kind Words                         | 10 |
| 4.) | Help Someone                           | 10 |



<u>SCORE</u>

30

#### Where do you go for specials?

| 1.) | The Gym            | 10 |
|-----|--------------------|----|
| 2.) | Music Room         | 10 |
| 3.) | Art Room / Library | 10 |





Other than your teacher, who else can help you at school?

| 1.) | Ms. Lopez / Mrs. Garcia     | 10 |
|-----|-----------------------------|----|
| 2.) | Ms.